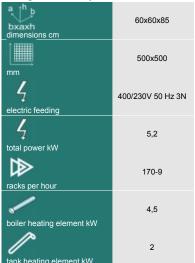

| 4                              | 0,55          |
|--------------------------------|---------------|
| wash pump kW                   |               |
| $\Box$                         | 12            |
| tank capacity It               |               |
| /                              | 7             |
| boiler capacity It             |               |
| cycles sec                     | 21-410 + cont |
| التج                           | 2-6           |
| water consumption per cycle It |               |
| . ✓ <sub>°F</sub>              | 8-14          |
| water hardness °F              |               |
| . O <sub>kg</sub>              | 77            |
| gross weight kg                |               |
| <sup>⊘</sup> kg                | 69            |
| net weight kg                  |               |
| 6                              | 380           |
| pump delivery I/ min           |               |
| l                              | 2-4           |
| rinse water pressure bar       |               |
|                                | 50-55         |
| temperature water supply °C    |               |